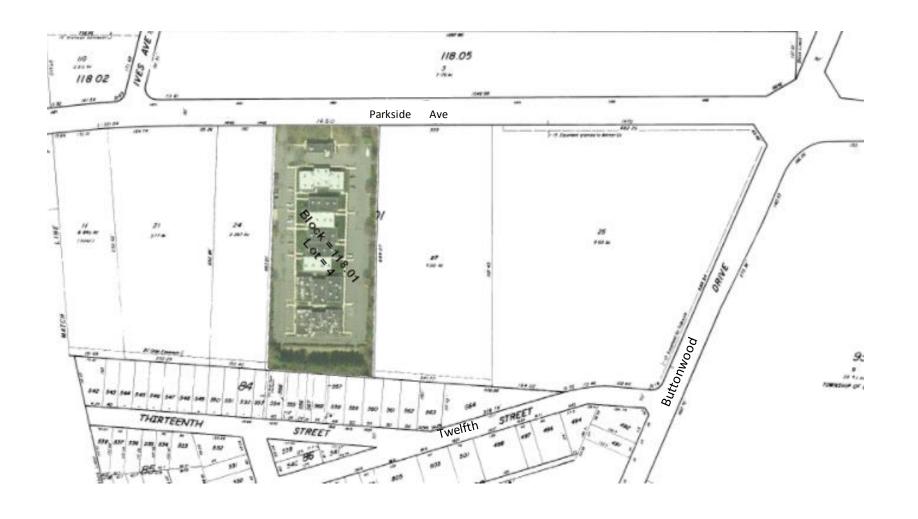

## **Ewing Parkside** MAP # 014

Revised 1/7/2022

CURRENT

| CURRENT                                          |        |              |                                                      |                                                                                                             |                                                                                                                                    |
|--------------------------------------------------|--------|--------------|------------------------------------------------------|-------------------------------------------------------------------------------------------------------------|------------------------------------------------------------------------------------------------------------------------------------|
| ZONING                                           | ACRES  | BLOCK & LOT  | INFORMATION                                          | R.E TAXES                                                                                                   | MISC. AVAILABLE                                                                                                                    |
|                                                  |        |              |                                                      |                                                                                                             | X_TITLE INSURANCE                                                                                                                  |
|                                                  |        |              |                                                      |                                                                                                             |                                                                                                                                    |
| Office Condo                                     | 4.34   | B 118.01     | Owner: Thompson Realty Co of Princeton LLC           | \$ 18,106.44                                                                                                | _PERIMETER SURVEY                                                                                                                  |
|                                                  |        | L 4          |                                                      |                                                                                                             |                                                                                                                                    |
|                                                  |        |              |                                                      |                                                                                                             | _TOPO SURVEY                                                                                                                       |
|                                                  |        |              |                                                      |                                                                                                             | X_ARIEL PHOTO                                                                                                                      |
|                                                  |        |              |                                                      |                                                                                                             | _SKETCH PLATS                                                                                                                      |
| Unit #20 - 2,897 sq. ft > considered 1 condo #20 |        |              |                                                      |                                                                                                             | _SOIL & PERC. TESTS                                                                                                                |
|                                                  |        |              |                                                      |                                                                                                             | _SUBDIVISION MAPS                                                                                                                  |
|                                                  |        |              |                                                      |                                                                                                             | _SOIL SURVEY                                                                                                                       |
|                                                  |        |              |                                                      |                                                                                                             |                                                                                                                                    |
|                                                  |        |              |                                                      |                                                                                                             |                                                                                                                                    |
|                                                  |        |              |                                                      |                                                                                                             |                                                                                                                                    |
|                                                  |        |              |                                                      |                                                                                                             |                                                                                                                                    |
|                                                  |        |              |                                                      |                                                                                                             |                                                                                                                                    |
|                                                  |        |              |                                                      |                                                                                                             |                                                                                                                                    |
|                                                  |        |              |                                                      | Thompson                                                                                                    | Managamantus                                                                                                                       |
|                                                  |        |              |                                                      | Thompson                                                                                                    | i management LLC                                                                                                                   |
|                                                  | ZONING | ZONING ACRES | ZONING ACRES BLOCK & LOT  Office Condo 4.34 B 118.01 | ZONING ACRES BLOCK & LOT INFORMATION  Office Condo 4.34 B 118.01 Owner: Thompson Realty Co of Princeton LLC | ZONING ACRES BLOCK & LOT INFORMATION R.E TAXES  Office Condo 4.34 B 118.01 Owner: Thompson Realty Co of Princeton LLC \$ 18,106.44 |